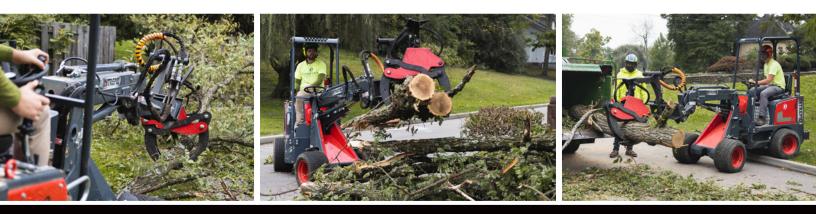

# SAVE TIME & MONEY AND GO ARTICULATING

The Intrepid miniloader as offered by Miniloaders.com is manufactured by the Belgian manufacturer Knikmops, who have manufactured compact wheel-loaders for the western European market for more than two decades. Most of their machines go to paving companies where they see long service lives under hard working conditions. The Intrepid KM100 Tele is ideally suited for companies in the green and hardscaping industry. We have experience in equipping and configuring these machines for tree care, landscape and other jobsites.