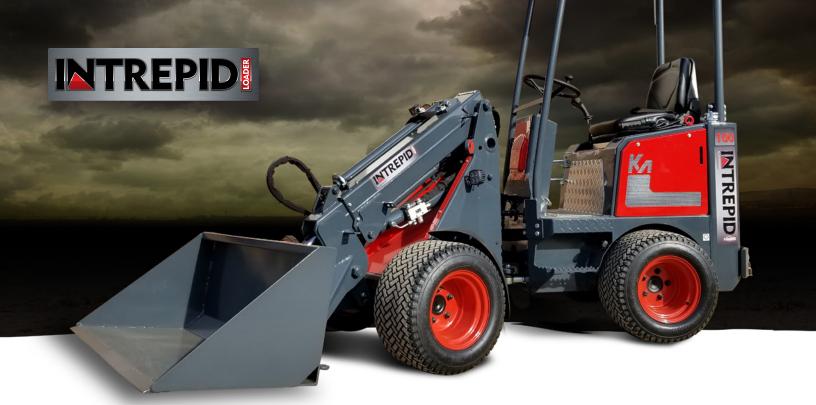

# SAVE TIME & MONEY AND GO ARTICULATING

The Intrepid miniloader as offered by Miniloaders.com is manufactured by the Belgian manufacturer Knikmops, who have manufactured compact wheel-loaders for the western European market for more than two decades. Most of their machines go to paving companies where they see long service lives under hard working conditions. The Intrepid KM100 Tele is ideally suited for companies in the green and hardscaping industry. We have experience in equipping and configuring these machines for tree care, landscape and other jobsites.

## INTREPID KM100 TELE MINI LOADER

Mini-skidsteer type hitch, high-quality Belgian manufacturing

- 1. Heavy Boom Construction
- 2. 25HP Kubota engine
- 3. HD Poclain wheel motors
- 4. Mini-skidsteer universal attachment plate

#### **EASY MAINTENANCE**

| ENGINE           | 25HP Kubota <sup>(3 cyl. D1105 diesel)</sup> | DRIVING SPEED                | 0-11 mp/h               | DRIVING HYDRAULICS | 22.2 GPM / 5076/PSI                   |
|------------------|----------------------------------------------|------------------------------|-------------------------|--------------------|---------------------------------------|
| SERVICE WEIGHT   | 2800 lbs.                                    | LIFTING HEIGHT (HINGE POINT) | 116.7 in. / 9.7 ft.     | WORK HYDRAULICS    | 7.4 GPM / 2600 PSI                    |
| LIFTING CAPACITY | 1485 lbs.                                    | LENGTH WITHOUT ATTACHMENT    | 94.5 in. / 7.88 ft.     | DRIVE              | Hydrostatic 4WD with automotive       |
| TIPPING LOAD     | 1705 lbs                                     | WIDTH                        | 49.5 in. (widest tires) |                    | control - drive direction in joystick |