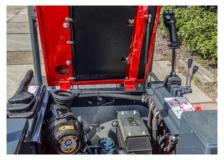

## INTREPID KM100 TELE MINI LOADER

Mini-skidsteer type hitch, high-quality Belgian manufacturing

- 1. Heavy Boom Construction
- 2. 25HP Kubota engine
- 3. HD Poclain wheel motors
- 4. Mini-skidsteer universal attachment plate

#### **EASY MAINTENANCE**

| ENGINE           | 25HP Kubota <sup>(3 cyl. D1105 diesel)</sup> | DRIVING SPEED                | 0-11 mp/h               | DRIVING HYDRAULICS | 22.2 GPM / 5076/PSI                   |
|------------------|----------------------------------------------|------------------------------|-------------------------|--------------------|---------------------------------------|
| SERVICE WEIGHT   | 2800 lbs.                                    | LIFTING HEIGHT (HINGE POINT) | 116.7 in. / 9.7 ft.     | WORK HYDRAULICS    | 7.4 GPM / 2600 PSI                    |
| LIFTING CAPACITY | 1485 lbs.                                    | LENGTH WITHOUT ATTACHMENT    | 94.5 in. / 7.88 ft.     | DRIVE              | Hydrostatic 4WD with automotive       |
| TIPPING LOAD     | 1705 lbs                                     | WIDTH                        | 49.5 in. (widest tires) |                    | control - drive direction in joystick |